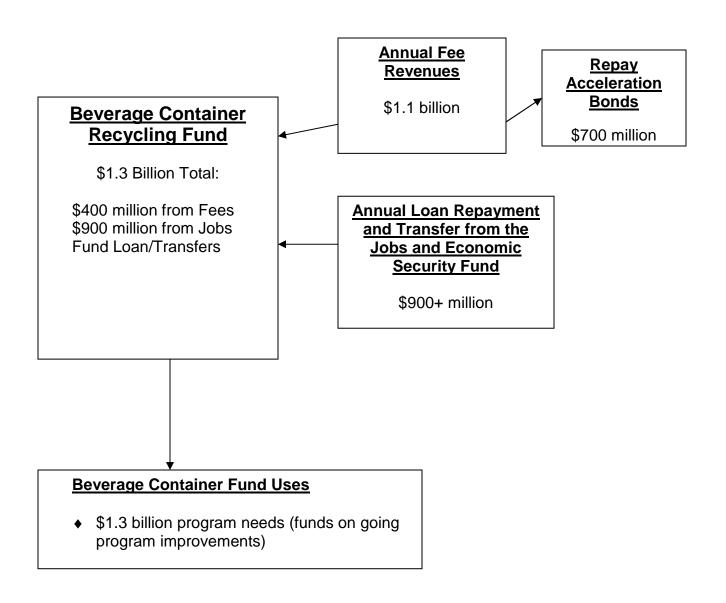

# Mechanics of the Beverage Container Recycling Fund Acceleration

### Mechanics of the Beverage Container Recycling Fund Acceleration 2011-12 – Ongoing