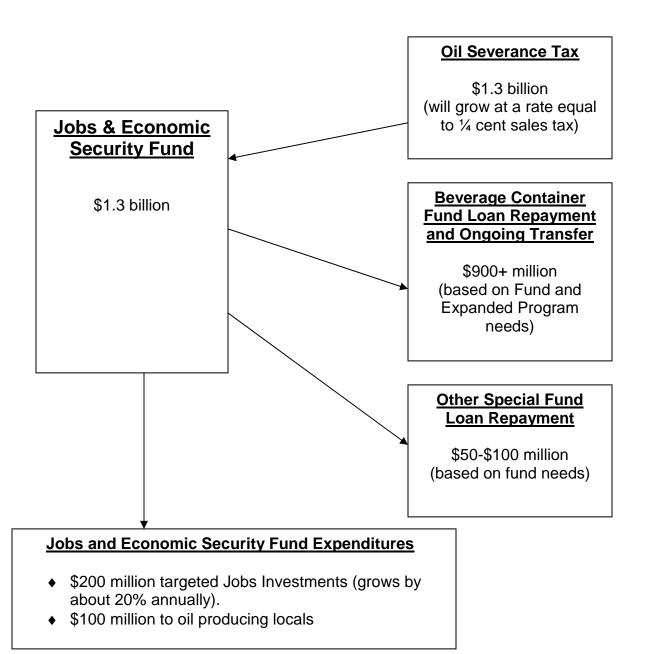

# The California Jobs Budget May 2010

Background Information Regarding

Jobs & Economic Security Fund

# Mechanics of the Jobs & Economic Security Fund

### 2010-11



# Mechanics of the Jobs & Economic Security Fund

### 2011-12 - Ongoing



# Mechanics of the Beverage Container Recycling Fund Acceleration

### 2010-11



### Mechanics of the Beverage Container Recycling Fund Acceleration 2011-12 – Ongoing



## Mechanics of Majority Vote Oil Severance Tax

#### Review of the "Triple Flip"

- ♦ Flip #1: Reduce Local Sales Tax ¼ Cent.
- ♦ Flip #2: Shift Property Tax from Schools to Local Governments
- ◆ Flip #3: Increase state Sales Tax ¼ cent to repay Economic Recovery Bonds (ERBs).

#### Two Bill Process:

- ♦ Bill #1: "Single Flip" (same as SB3X 9)
  - Eliminates Flip #1 and Flip #2 (the ¼ cent State Sales Tax For ERBs remains in place).
  - This increases the local sales tax and shifts property taxes back to schools.
- ♦ Bill #2: Tax Swap Bill
  - o Reduce State Sales Tax by 1/4 cent.
  - o Establish Oil Severance Tax to