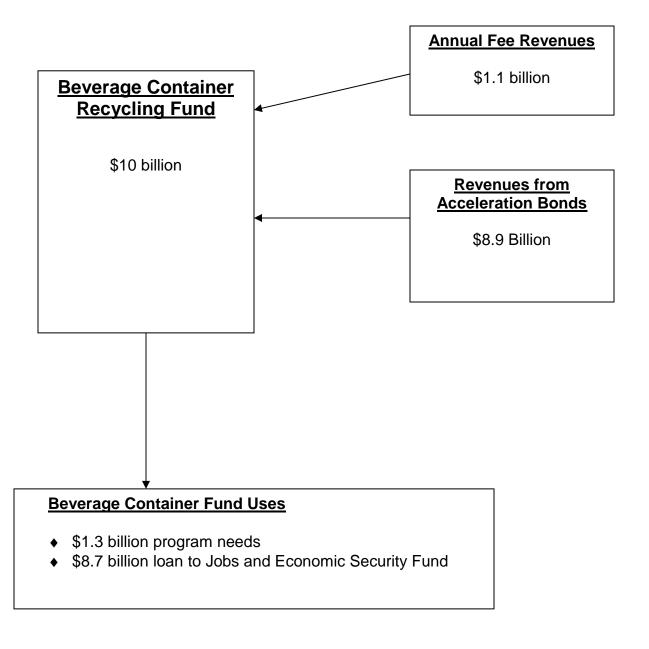

# The California Jobs Budget May 2010

Background Information Regarding

Jobs & Economic Security Fund

# Mechanics of the Jobs & Economic Security Fund

### 2010-11



# Mechanics of the Jobs & Economic Security Fund

### 2011-12 - Ongoing



# Mechanics of the Beverage Container Recycling Fund Acceleration

### 2010-11



### Mechanics of the Beverage Container Recycling Fund Acceleration 2011-12 – Ongoing



## Mechanics of Majority Vote Oil Severance Tax

#### Review of the "Triple Flip"

- ♦ Flip #1: Reduce Local Sales Tax ¼ Cent.
- ♦ Flip #2: Shift Property Tax from Schools to Local Governments
- ◆ Flip #3: Increase state Sales Tax ¼ cent to repay Economic Recovery Bonds (ERBs).

#### Two Bill Process:

- ♦ Bill #1: "Single Flip" (same as SB3X 9)
  - Eliminates Flip #1 and Flip #2 (the ¼ cent State Sales Tax For ERBs remains in place).
  - This increases the local sales tax and shifts property taxes back to schools.
- ♦ Bill #2: Tax Swap Bill
  - o Reduce State Sales Tax by 1/4 cent.
  - o Establish Oil Severance Tax to raise amount equal to ¼ cent.

#### ♦ Summary:

|                   | Bill #1 (Sin