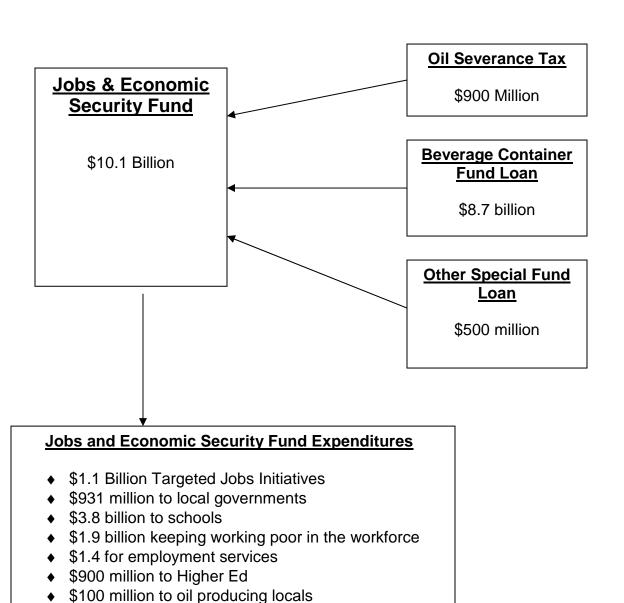

# The California Jobs Budget May 2010

Background Information Regarding

Jobs & Economic Security Fund

# Mechanics of the Jobs & Economic Security Fund

### 2010-11



# Mechanics of the Jobs & Economic Security Fund

### 2011-12 - Ongoing



# Mechanics of the Beverage Container Recycling Fund Acceleration

### 2010-11



### Mechanics of the Beverage Container Recycling Fund Acceleration 2011-12 – Ongoing



## Mechanics of Majority Vote Oil Severance Tax

#### Review of the "Triple Flip"

- ♦ Flip #1: Reduce Local Sales Tax ¼ Cent.
- ♦ Flip #2: Shift Property Tax from Schools to Local Governments
- ◆ Flip #3: Increase state Sales Tax ¼ cent to repay Economic Recovery Bonds (ERBs).

#### Two Bill Process:

- ♦ Bill #1: "Single Flip" (same as SB3X 9)
  - Eliminates Flip #1 and Flip #2 (the ¼ cent State Sales Tax For ERBs remains in place).
  - This increases the local sales tax and shifts property taxes back to schools.
- ♦ Bill #2: Tax Swap Bill
  -