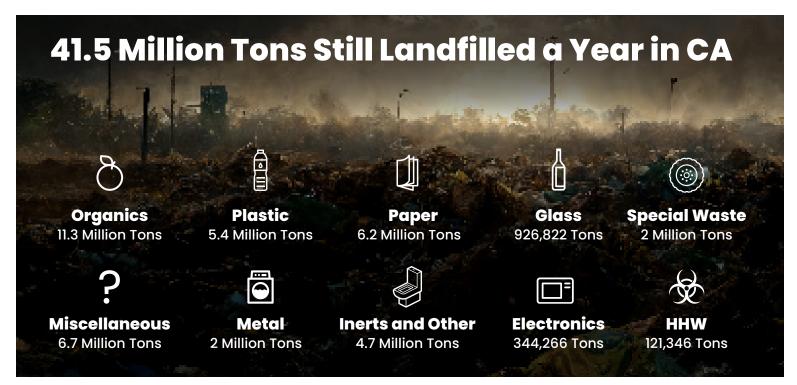

# **Total Kept Out of Landfills in CA**

California is successfully recycling 32.5 million tons (~42%) of our waste every year.



**445 Billion**Beverage Containers
Recycled since 1986



**2.5 Billion**Pounds Covered
E-Waste Recycled
since 2003



**2.2 Billion**Gallons Used Oil
Recycled since 2009



**6 Million**Tons Organics
Composted in 2017



**264 Million**Waste Tires Recycled since 1989



15.6 Million
Gallons Paint
Recycled since 2010



8.5 Million

Mattresses

Recycled since 2013



250,000 Tons Carpet Recycled since 2010

## 17% of Recyclables Exported Out of CA

Due to a lack of in-state recycling infrastructure, we export ~9.6 million tons of recyclables.



Exporting recyclables increases environmental pollution.



China



**Taiwan** 



S. Korea



Vietnam



Malaysia



## \$1.27 Billion Invested in California's Circular Economy

Cuts trash and climate pollution, uses waste for new products, and creates jobs.



\$194 Million in Recycling Market Development Loans

216 projects funded that turn old materials into new products.



\$189 Million in Tire Recycling Grants

36 million tires recycled into road projects and products like flooring.



\$103.8 Million in Organics Recycling Grants

4.5 million tons of organics recycled into compost and biofuel equal to 290,883 cars off the road a year.



\$36.4 Million in Recycled Fiber, Plastic, and Glass Grants

17 companies received grants to recycle fiber, plastic, and glass into new products, cutting climate-heating gasses.



\$30.5 Million in Bottle & Can Recycling Grants

624 million containers recycled s