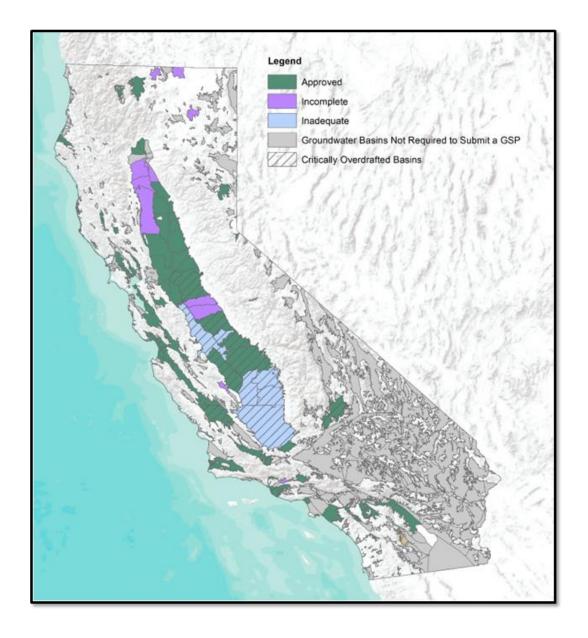

## Groundwater Sustainability Plan Determinations

**APPROVED BASINS** 

**INCOMPLETE BASINS** 

**INADEQUATE BASINS** 

Note: Map updated January 2024